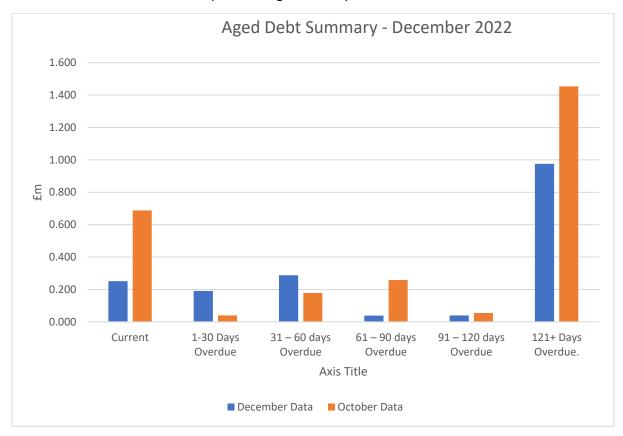

## **Aged Debt Update**

We are not proposing to write off any bad debts for Sundry Debts this month, debts are still being actively recovered wherever possible.

The chart below shows an updated Aged Debt position as at December.